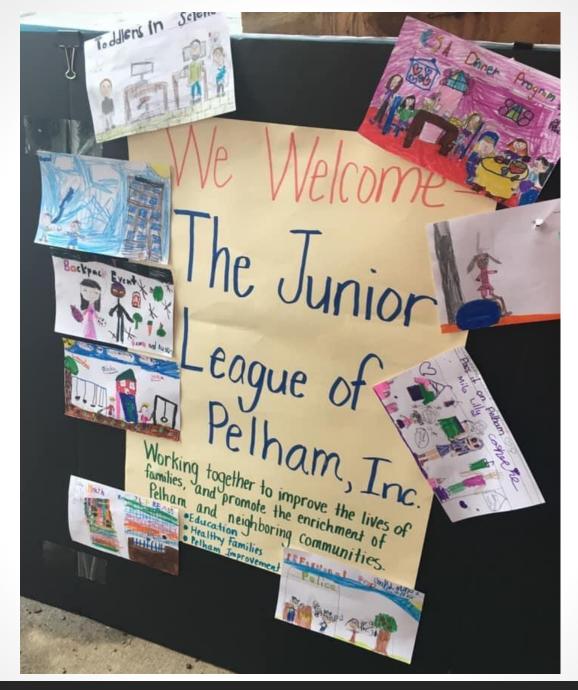

## **Community Projects**

### Our impact

- Backpack Program: 240 bags of groceries to New Rochelle families
- CSA: 27 lunch deliveries to the Mount Vernon soup kitchen
- **DIAD**: **5 events**, incl. Annual Pumpkin Festival, Halloween Costume Drive, Pass it on Pelham Coat Drive, Holiday Toy Drive, Hearts and Homes for Refugees Winter Coat Drive
- JL of Scientists: 5 science lessons, incl. Friends of the Library Community Reads, Plant lesson at Junior Wonders, Electricity lesson at Colorful Sunburst, virtual Earth Day STEAM celebration, virtual STEAM celebration (June)
- JLP Reads/on the Road: 12 reading sessions at the Pelham
  Library
- **Professional Prep: 2 Career Talks** focused Media and Sports
- Signature Project: Adapted park plan based on community feedback